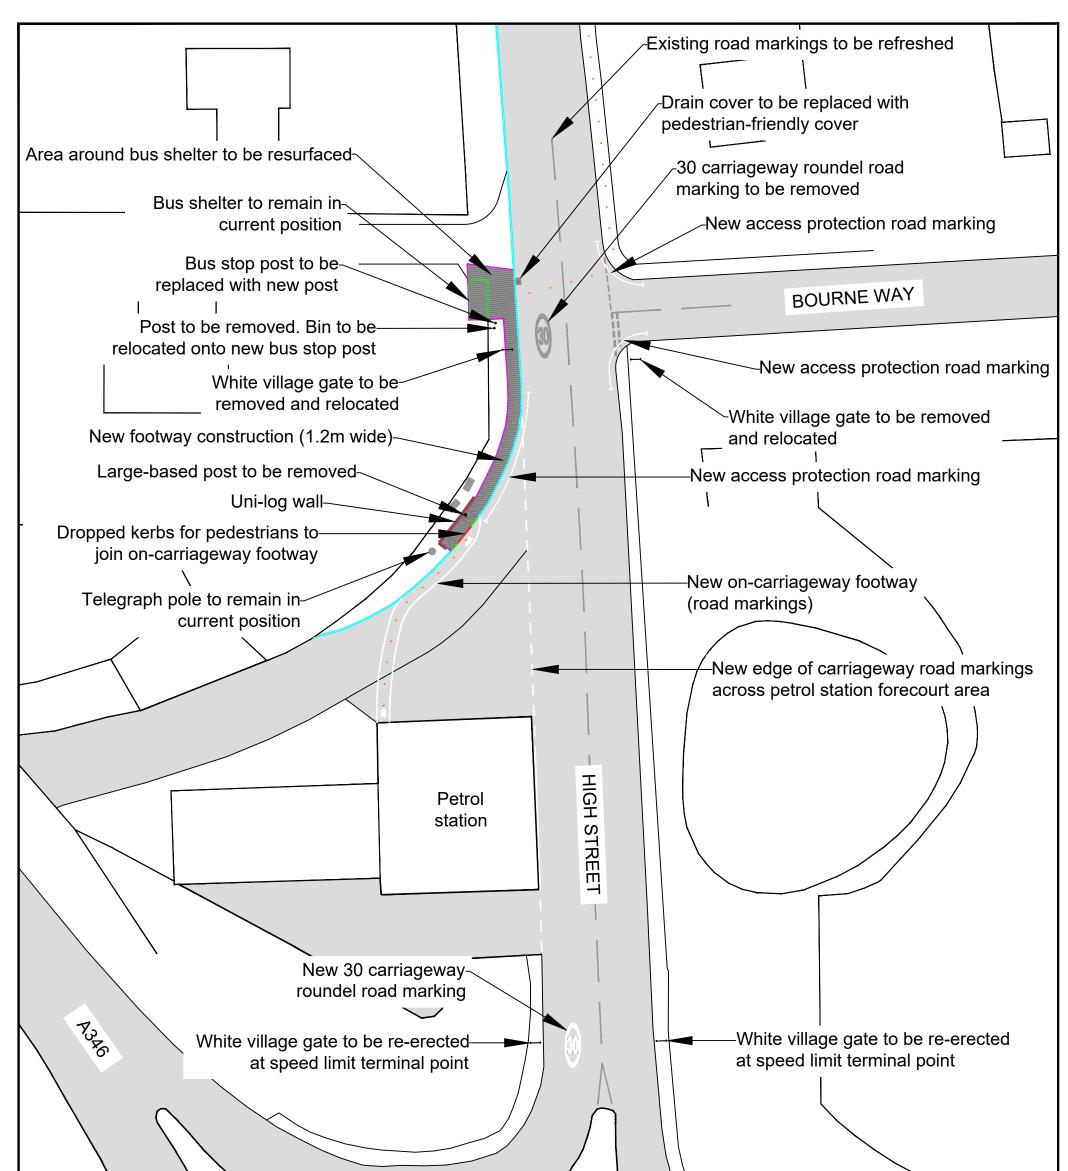

| NOTES:<br>Suggested route for pedestrians | Wiltshire Council                                                                                                                                                                                                                                                                                                                        | F          |             |       |             | PROJECT:                                                                                                                                              |                        |             |    |  |
|-------------------------------------------|------------------------------------------------------------------------------------------------------------------------------------------------------------------------------------------------------------------------------------------------------------------------------------------------------------------------------------------|------------|-------------|-------|-------------|-------------------------------------------------------------------------------------------------------------------------------------------------------|------------------------|-------------|----|--|
|                                           |                                                                                                                                                                                                                                                                                                                                          | E          |             |       |             | HIGH STREET, BURBAGE<br>FOOTWAY AND DROPPED KERBS                                                                                                     |                        |             |    |  |
|                                           | Traffic & Network Management                                                                                                                                                                                                                                                                                                             | D          |             |       |             |                                                                                                                                                       |                        |             |    |  |
|                                           | County Hall, Bythesea Road, Trowbridge<br>Wiltshire, BA14 8JD<br>Tel: 0300 4560100<br>Website: www.wiltshire.gov.uk                                                                                                                                                                                                                      | С          |             |       |             |                                                                                                                                                       |                        |             |    |  |
|                                           |                                                                                                                                                                                                                                                                                                                                          | В          |             |       |             | DRAWING TITLE:                                                                                                                                        |                        |             |    |  |
|                                           |                                                                                                                                                                                                                                                                                                                                          | А          |             |       |             |                                                                                                                                                       | PRELIMINARY DESIG      | N           |    |  |
|                                           | This map is reproduced from Ordnance Survey material<br>with the permission of Ordnance Survey on behalf of the<br>Controller of Her Majesty's Stationery Office<br>© Crown copyright.<br>Unauthorised reproduction infringes Crown Copyright<br>and may lead to prosecution or Civil Proceedings.<br>Wiltshire Council (100049050) 2021 | O 10/05/21 | P.R S.D     | S.D   | ORIGINAL    |                                                                                                                                                       |                        |             |    |  |
|                                           |                                                                                                                                                                                                                                                                                                                                          | REV DATE   | DRAWN CHECK | APPRV | DESCRIPTION |                                                                                                                                                       |                        |             |    |  |
|                                           |                                                                                                                                                                                                                                                                                                                                          |            |             |       |             | SCALES:                                                                                                                                               | NOT TO SCALE           | SHEET SIZE: | A3 |  |
|                                           |                                                                                                                                                                                                                                                                                                                                          |            |             |       |             | DRAWING No.                                                                                                                                           | 2021-018/BURB/PTR/D001 | REVISION:   | 0  |  |
|                                           |                                                                                                                                                                                                                                                                                                                                          | DRAFT      |             |       | (AF I       | FILE REF: 1.1546 Supersy Sumbar Sale address take address spek add/2510 Stationeg 201 22202 11 Bakey Spik Station Society Super Section Station State |                        |             |    |  |